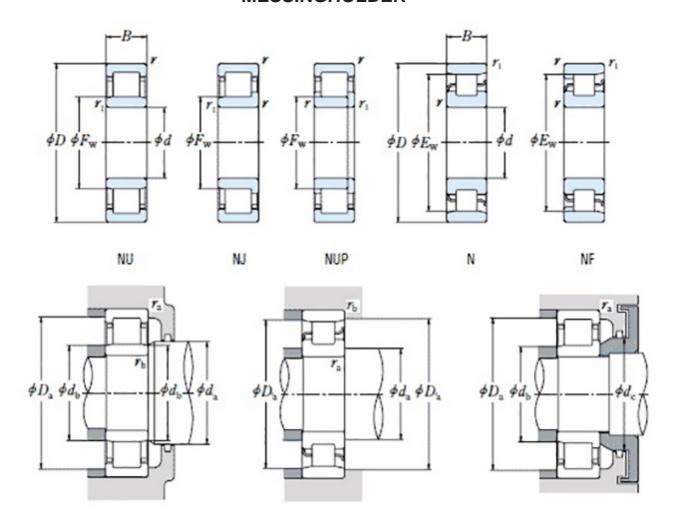

order@nomo.se | +45 44 20 86 00 | https:nomo.dk

## NU 336 EMA C3-TIMKEN CYLINDRISK RULLELEJE ENRADET MED MESSINGHOLDER



High quality cylindrical roller bearing with machined brass cage from the leading manufacturer TIMKEN. Featuring the TIMKEN EMA design. A premium land-riding cage, unique internal geometries, enhanced surface finishes and a compact design. All this adds up to longer life, improved uptime and reduced maintenance costs.

## **Basic dimensions**

| Inner diameter [d] | 180.00 | mm |
|--------------------|--------|----|
| Width [B]          | 75.00  | mm |
| Outer diameter [D] | 380.00 | mm |

## Other data

Clearance C3
Design NU