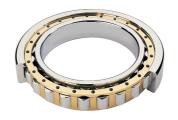

## NU 336 EMA C3-TIMKEN CYLINDRISK RULLELEJE ENRADET MED MESSINGHOLDER

High quality cylindrical roller bearing with machined brass cage from the leading manufacturer TIMKEN. Featuring the TIMKEN EMA design. A premium land-riding cage, unique internal geometries, enhanced surface finishes and a compact design. All this adds up to longer life, improved uptime and reduced maintenance costs.